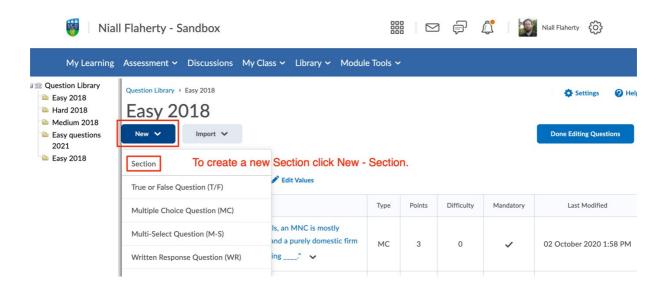

From the Question Library you can create new questions or import existing questions.

**Step 3** - To create new questions click on *New*, and select the question type you would like to create.

| 🦉 Nial                                                                         | l Flaherty - Sandbox                                                                                                  |              | D þ        | A 🛛            | Niall Flaherty                                                      |        |
|--------------------------------------------------------------------------------|-----------------------------------------------------------------------------------------------------------------------|--------------|------------|----------------|---------------------------------------------------------------------|--------|
| My Learning                                                                    | Assessment - Discussions My Class - Library - Mod                                                                     | ule Tools 🗸  |            |                |                                                                     |        |
| Question Library Easy 2018 Hard 2018 Medium 2018 Easy questions 2021 Easy 2018 | Section 2. Selen                                                                                                      | eate new que |            |                | Done Editing Questions                                              | ) Heli |
| 2                                                                              | True or False Question (T/F) Multiple Choice Question (MC) Multi-Select Question (M-S) Written Response Question (WR) | Type Points  | Difficulty | Mandatory<br>- | Last Modified<br>02 October 2020 1:58 PM<br>02 October 2020 1:58 PM |        |