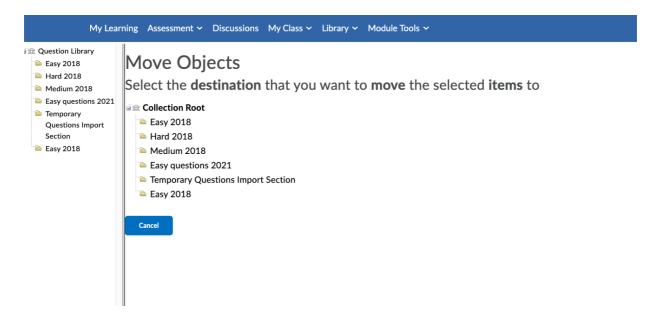

**Step 2** - Select the Section you would like to move the Question to. That question then moves to the selected Section.