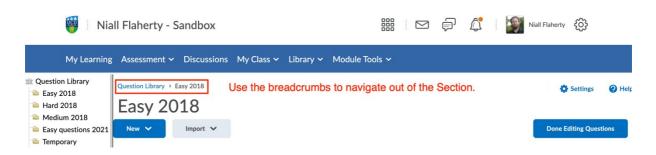

#### **Step 5** - Click on the question text to inspect an individual question.

**Step 6** - If satisfied click *Back to Question Library*.

| <ul> <li>Back to Que</li> </ul> | estion Library      | Click Back to Quest                                      | ion Library.      |                                                                                                                                                        |
|---------------------------------|---------------------|----------------------------------------------------------|-------------------|--------------------------------------------------------------------------------------------------------------------------------------------------------|
| Multiple Choic                  | ce 🗸                |                                                          | Options 🗸         |                                                                                                                                                        |
| purely domest                   | •                   | an MNC is mostly concerned with ncerned with maximizing" | maximizing, and a | "With regard to corporate goals, an MNC<br>is mostly concerned with maximizing<br>, and a purely domestic firm is mostly<br>concerned with maximizing" |
| Answers *                       | holder wealth; shor | t-term earnings                                          | ×                 | earnings<br>shareholder wealth; shareholder                                                                                                            |
| share                           | holder wealth; shar | eholder wealth                                           | ×                 | <ul> <li>wealth</li> <li>short-term earnings; sales volume</li> </ul>                                                                                  |
| short-                          | term earnings; sale | es volume                                                | ×                 | short-term earnings; shareholder wealth                                                                                                                |
| short-                          | term earnings; sha  | reholder wealth                                          | ×                 |                                                                                                                                                        |